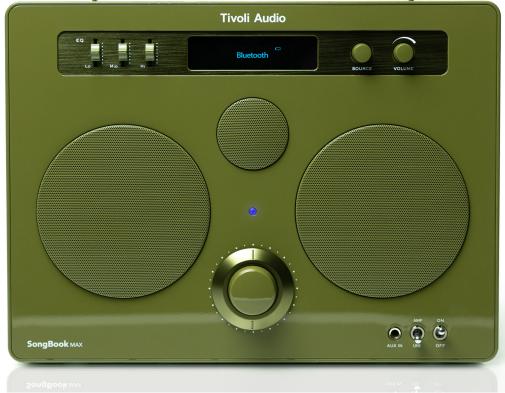

## Tivoli Audio™

SongBook MAX shown in Green

# **SongBook MAX** | Premium Bluetooth® Sound System with FM / DAB+ SPECS

### Connectivity

- > Bluetooth® 5.3
- > DAB+ / FM radio (DAB+ in available market)
- > 1/4" / 6.35mm Auxiliary input
- > Supports built-in preamp
  - > Line:16.4k Ohms
  - Amp: 110k Ohms

#### Style

- > Built-in carry handle
- > Available in two color combinations with high gloss finishes

### Controls

- > Power / Line / Amp toggles
- > Tuning / Source / Volume knobs
- > 5 Radio presets and radio scan button
- Lo / Mid / Hi EQ adjustment sliders (+6/-6 dB for each range)