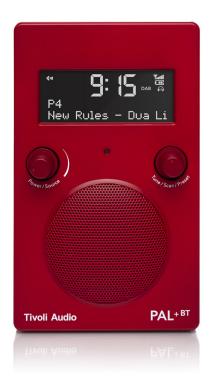

# Tivoli Audio<sup>™</sup>

PAL+BT shown in Red

## PAL+BT | FM / DAB / DAB+ /DMB / Bluetooth® portable radio

#### Connectivity

- > FM / DAB+ digital tuner
- > Simple Bluetooth<sup>®</sup> 5.0 pairing
- > Enhanced sound quality
- › LED display
- > Built-in rechargeable lithium-ion battery pack (replaceable)
- > Up to 12-hour battery life
- > Weather-resistant
- › Auxiliary input
- > Stereo headphone output
- > Remote control
- $\scriptstyle >$  Clock with dual alarm and sleep timer
- > Full-range driver

#### Controls

- › Power/Source/Volume control knob
- > Settings/Actions knob
- > Full-function remote control