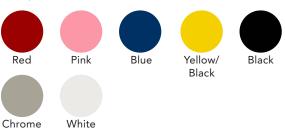

radio

### SPECS

#### Connectivity

- > FM / DAB+ digital tuner
- > Simple Bluetooth<sup>®</sup> 5.0 pairing
- > Enhanced sound quality
- › LED display
- > Built-in rechargeable lithium-ion battery pack (replaceable)
- > Up to 12-hour battery life
- > Weather-resistant
- › Auxiliary input
- > Stereo headphone output
- > Remote control
- $\scriptstyle >$  Clock with dual alarm and sleep timer
- > Full-range driver

#### Style

> Available in seven bold color options

#### Playback

- > Bluetooth<sup>®</sup> connectivity
- > FM/DAB+ Radio

#### **Dimensions & Weight**

- > 6 x 3.6 x 4.5 in / 153 x 92 x 115 mm
- › 2 lb / 0.91 kg

#### Controls

- › Power/Source/Volume control knob
- > Settings/Actions knob
- > Full-function remote control

#### Sound

> Mono driver

#### Power

> DC power



Your reception results may vary. All prices, features, specifications and availability are subject to change without notice. Tivoli Audio, the Tivoli Audio logo, and SongBook are trademarks of Tivoli Audio, Inc. The Bluetooth® word mark and logos are registered trademarks owned by Bluetooth SIG, Inc. and any use of such marks by Tivoli Audio is under license. Wi-Fi® is a registered trademark of the Wi-Fi Alliance®. Other trademarks and trade names are those of their respective owners.