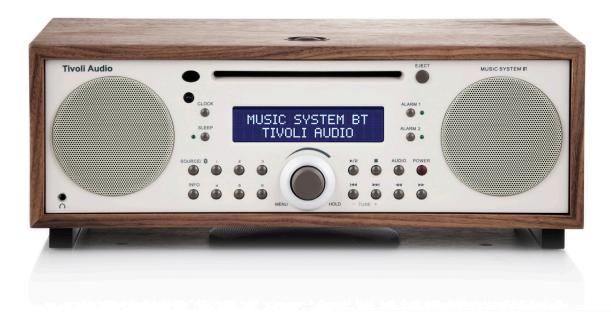

## Tivoli Audio™

MUSIC SYSTEM BT shown in Walnut/Beige

# MUSIC SYSTEM BT | DAB+ / FM / Bluetooth / CD All-in-one hi-fi system

#### Connectivity

- > DAB+ / FM / AM radio (DAB+ in available market)
- > Bluetooth®
- > CD Player
- Alarm Clock
- 3.5mm Auxiliary Input
- > Remote Control
- > Stereo

#### Playback

- Delivers AM/FM radio
- > Easily connect your Bluetooth® enabled device
- An auxiliary line input and headphone output

#### Controls

- > Power/Source/Volume control knob
- > Settings/Actions knob
- > Full-function remote control