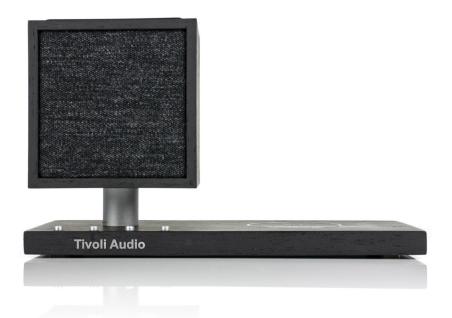

# Tivoli Audio<sup>™</sup>

Revive shown in Black/Black

# **Revive** | Bluetooth® Speaker with Wireless Charging Pad and Lamp

### Style

- > Small compact design that delivers big sound
- > Available in three real wood veneer cabinet finishes
- > Fabric speaker grill
- $\rightarrow$  LED light Top-mounted frosted light plate creates atmospheric illumination

### Playback

- > Stream from any Bluetooth enabled device
- 30° pivoting speaker for directional audio

#### **Controls**

- > Power
- > Volume +/-
- > Bluetooth®
- $\scriptstyle >$  Touch dimming control lamp with 4 brightness settings