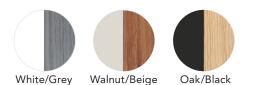

#### Style

› Available in three real wood veneer cabinet finishes: White, Walnut, and Black