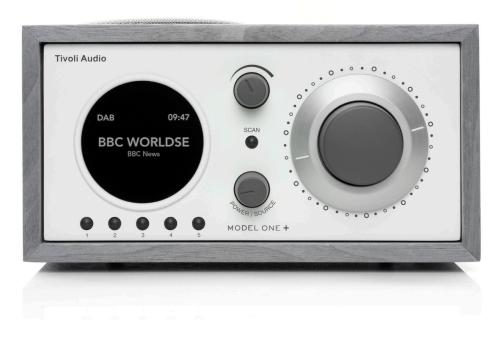

# Tivoli Audio

Model One+ shown in White/Grey

## Model One+ | DAB+ / FM Table Radio

#### > DAB+

- › FM
- > Bluetooth<sup>®</sup> 5.1 with dual pairing
- Auxiliary input
- > Simple analog influenced hands on controls
- › 5:1 ratio tuner
- > 5 station presets for each frequency
- > Scan button to load local DAB/DAB+ stations
- › Alarm clock
- > Full-function remote control
- > Top-firing speaker
- > Bass ported
- > External antenna
- > High-quality LED screen

#### Controls

- > 5:1 ratio tuning dial
- › Alarm clock
- > Full-function remote
- › Volume/Source knob

#### Sound

> Single mono speaker

> A heavy-magnet long driver is mated to a frequency contouring circuit automatically adjust output