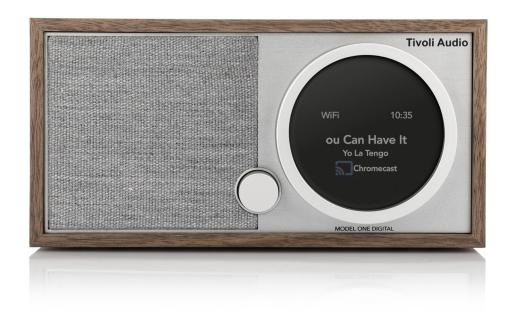

# Tivoli Audio™

Model One Digital Generation 2 shown in Walnut/Grey

# Model One Digital | Wi-Fi / DAB+ / FM / Bluetooth® Radio Generation 2

#### Connectivity

- > Wi-Fi
- AirPlay2 and Google Cast
- > DAB+ / FM radio (DAB+ in available market)
- > Spotify® Connect
- > Bluetooth®
- > 3.5 mm auxiliary input
- > Alarm clock

#### Controls

- > Streamline navigation via the multi-operational dial
- > Power/Source/Volume control knob
- > Full-function remote control