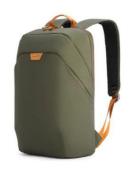

| SKU: AT-TEX-MC-031     |  |  |
|------------------------|--|--|
| Category: Textile      |  |  |
| Subcategory: Backpacks |  |  |
|                        |  |  |

| General characteristics    |                                                                      |
|----------------------------|----------------------------------------------------------------------|
| Available colours          | Olive                                                                |
|                            | Ocean                                                                |
| Main material              | RPET polyester 600D                                                  |
| Inner material             | RPET polyester 210D                                                  |
| Weight                     | 450g                                                                 |
| Measures                   | 13*31*44                                                             |
| Number of external pockets | 3 (1 with closure)                                                   |
| Laptop/tablet compartment  | Compartment for tablet up to 15.6"  Compartment for tablet up to 11" |
| Number of internal pockets | 2                                                                    |
| Adjustable straps          | Yesh                                                                 |
| Luggage strap              | Yeah                                                                 |
|                            |                                                                      |
|                            |                                                                      |
|                            |                                                                      |
|                            |                                                                      |