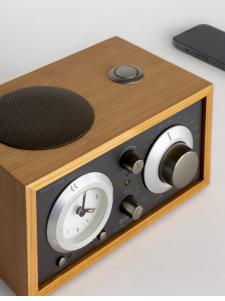

#### Model Three BT

A Classic Wake Up Call

AM/FM Clock Radio

Bluetooth

USB port for charging phones & tablets.