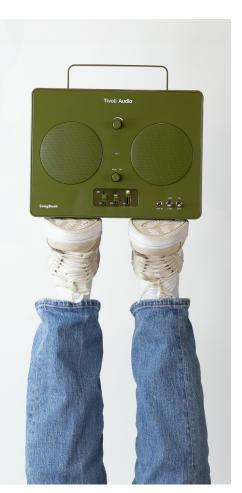

# SongBooks

The SongBooks mix timeless designs with modern functionality to give a listening experience like no other. They exude a retro charm with an analog user experience to deliver high-quality audio performance.

#### SongBook

Premium Bluetooth® Sound System

Bluetooth®

Auxiliary Input with built-in preamp.

Rechargeable