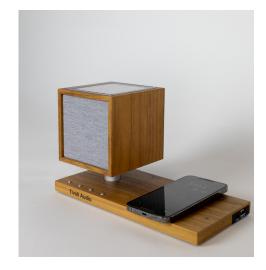

#### **Revive** Energize With Music

#### Bluetooth

Auxiliary input

USB charging port and wireless charging pad