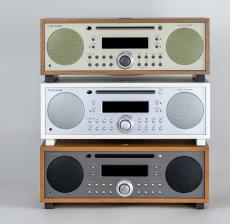

#### Music System+/BT

The ALL-IN-ONE Experience

FM/DAB+ Radio (DAB+ in available market)

Bluetooth

CD Player