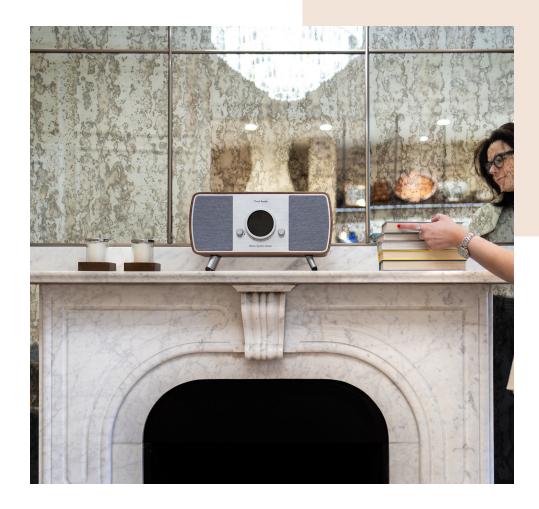

#### Music System Home Generation Two

A Wi-Fi Home Entertainment System

Wi-Fi<sup>®</sup> / Bluetooth<sup>®</sup>

AirPlay2 and Chromecast built-in™

FM/DAB+ Radio (DAB+ in available market)