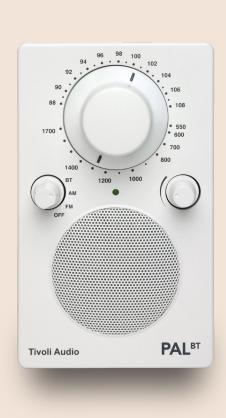

### Model One+

A Simple DAB Experience

DAB+

FM Radio

Bluetooth

**PAL BT** The Classic Companion

AM/ FM Radio
Bluetooth
Rechargeable
Available in 7 colors