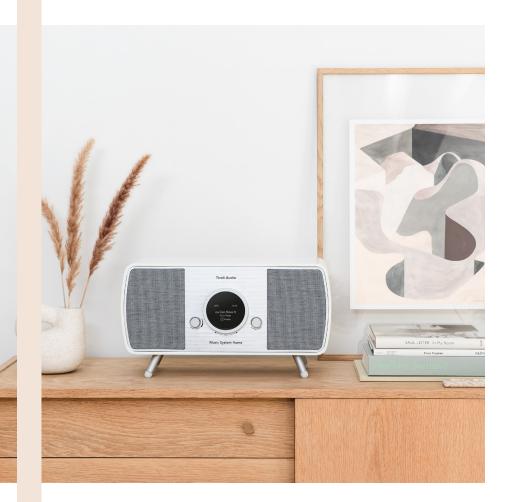

#### Music System Home Generation Two

A Wi-Fi Home Entertainment System

Wi-Fi<sup>®</sup> / Bluetooth<sup>®</sup>

AirPlay2 and Chromecast built-in™

FM/DAB+ Radio (DAB+ in available market)